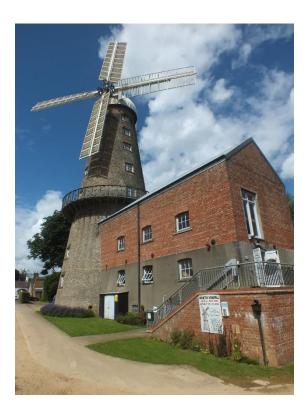

# BOOKING AN EVENT AT MOULTON MILL

Moulton Windmill is the perfect venue for group tours, refreshments and afternoon teas.

The mill is open Saturdays, Sundays and Bank Holidays, 10am – 4pm with the last tour departing at 3pm.

## AFTERNOON TEA AT THE MILL

The Mill is an ideal venue for those special occasions, or just to enjoy a relaxed meeting with friends.

It provides a unique venue for your event, and group bookings are welcome.